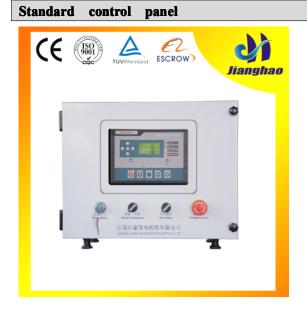

Standard unit control panel can satisfy the unit normal operation, with simple operation, the function is all ready, protection and reliable. The screen can receive distance open/stop unit control signal. (ATS control)

Function characteristics: Smartgen controller; Liquid crystal display (LCD); can Chinese/English display a variety of electricity and oil machine parameters; With automatic and manual, shutdown (urgent stop) control functions, has oil pressure, temperature, high, low voltage high, speeding, low voltage, frequency and high, low frequency, flow and so on many kinds of protection function, can meet the needs of the various units.

**Diesel Generator Sets** 

JIANGSU JIANGHAO GENERATOR SETS CO., LTD

Automatic control panel

Automation unit control panel is unattended automation units of the most basic configuration. The screen can receive distance open/stop unit control signal. (ATS control)

characteristics: Function Smartgen intelligent controller; LCD display; All Chinese (also can English) operation, show menus; unit has to be automatic and manual, shutdown (urgent stop) control function, rich programmable output, input interface and human interface, multi-function LCD monitor, the parameters of the inspection data, symbol, straight through the figure shows at the same time; The standard communication interface; RS-485 (Modbus communication protocol), the meet user through communication (network) or the central monitoring system (PC) on the unit to realize "remote control", "remote sensing", "remote quote" monitoring function, can meet the needs of all kinds of automatic generating set.