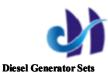

Standard unit control panel can satisfy the unit normal operation, with simple operation, the function is all ready, protection and reliable. The screen can receive distance open/stop unit control signal. (ATS control)

Function characteristics: Smartgen controller; Liquid crystal display (LCD); can Chinese/English display a variety of electricity and oil machine parameters; With automatic and manual, shutdown (urgent stop) control functions, has oil pressure, temperature, high, low voltage high, speeding, low voltage, frequency and high, low frequency, flow and so on many kinds of protection function, can meet the needs of the various units.