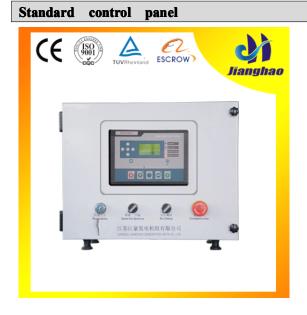

Standard unit control panel can satisfy the unit normal operation, with simple operation, the function is all ready, protection and reliable. The screen can receive distance open/stop unit control signal. (ATS control)

Function characteristics: Smartgen controller; Liquid crystal display (LCD); can Chinese/English display a variety of electricity and oil machine parameters; With automatic and manual, shutdown (urgent stop) control functions, has oil pressure, temperature, high, low voltage high, speeding, low voltage, frequency and high, low frequency, flow and so on many kinds of protection function, can meet the needs of the various units.