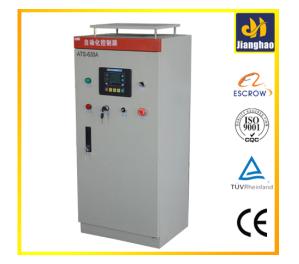

**Diesel Generator Sets** 

JIANGSU JIANGHAO GENERATOR SETS CO., LTD

Automatic control panel

Automation unit control panel is unattended automation units of the most basic configuration. The screen can receive distance open/stop unit control signal. (ATS control)

characteristics: Function Smartgen intelligent controller; LCD display; All Chinese (also can English) operation, show menus; unit has to be automatic and manual, shutdown (urgent stop) control function, rich programmable output, input interface and human interface, multi-function LCD monitor, the parameters of the inspection data, symbol, straight through the figure shows at the same time; The standard communication interface; RS-485 (Modbus communication protocol), the meet user through communication (network) or the central monitoring system (PC) on the unit to realize "remote control", "remote sensing", "remote quote" monitoring function, can meet the needs of all kinds of automatic generating set.