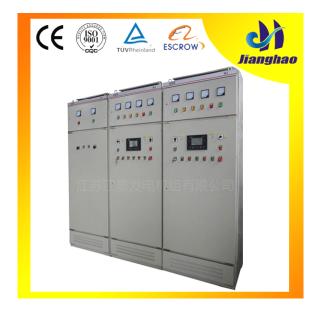

#### Automatic incorporative control panel

Automation of control by the weaver screen generator various parameters of acquisition and unit of the communication between, according to user Settings by the value to be automatic high-speed computation, unit of voltage and frequency, phase Angle automatic adjustment and synchronization, automatic feeder, the weaver.And then on the unit and between the meritorious and reactive power management and coordination in the system and control unit. The whole process is computer has full-automatic digital control, unit has to be automatic start, automatic synchronous weaver, automatic load distribution designer, and the expert to be automatic outfit unloading, inverse power protection unit, various fault protection, load overload protection, with flexibility to add and subtract load function, and to reduce the impact of the unit.