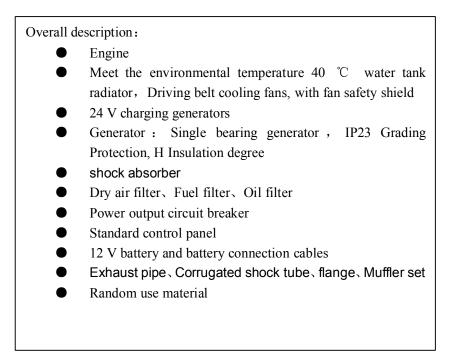

# JIANGSU JIANGHAO GENERATOR SETS CO., LTD

Type Frequency (50HZ) JHWD-500GF 500kw/625KVA

Standard configuration